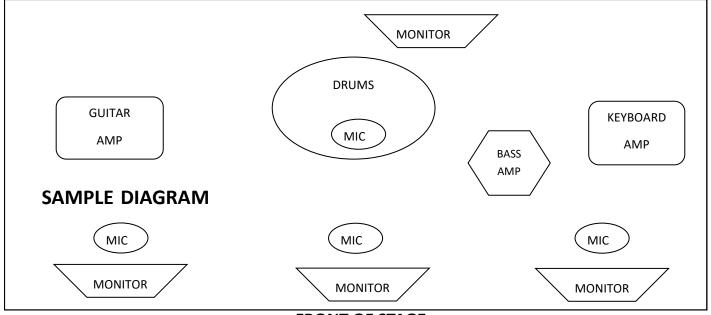

# Harvest Festival Street Fair 2020 Stage Diagram

NAME OF GROUP:

\_\_\_\_\_

#### FRONT OF STAGE

FRONT OF STAGE

Please fill out and return this Application and Stage Diagram with your Tech Sheet:

Gem County Chamber of Commerce
PO Box 592
Emmett, ID 83617